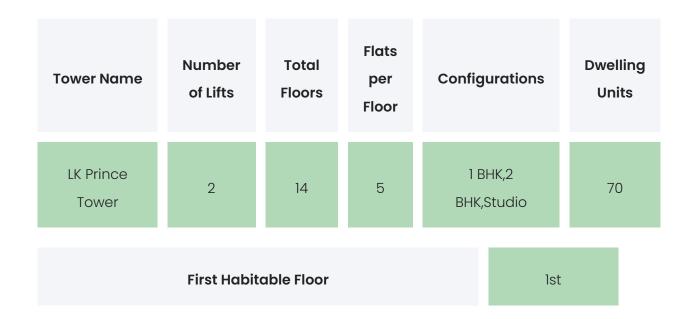

### PROJECT & AMENITIES

| Time Line                        | Size      | Typography         |
|----------------------------------|-----------|--------------------|
| Completed on 31st December, 2022 | 1482 Sqmt | 1 BHK,2 BHK,Studio |

### FLAT INTERIORS

| Configuration                | RERA Carpet Range                                                                                                                       |  |
|------------------------------|-----------------------------------------------------------------------------------------------------------------------------------------|--|
| 1 BHK                        | 265.5 - 327 sqft                                                                                                                        |  |
| 2 BHK                        | 404 - 432.6 sqft                                                                                                                        |  |
| Studio                       | 215 sqft                                                                                                                                |  |
| Floor To Ceiling Height      | : Between 9 and 10 feet                                                                                                                 |  |
| Views Available              | Road View / No View                                                                                                                     |  |
| Flooring                     | Vitrified Tiles                                                                                                                         |  |
| Joinery, Fittings & Fixtures | Sanitary Fittings,Kitchen Platform,Light<br>Fittings,Stainless Steel Sink,Concealed copper<br>wiring,Electrical Sockets / Switch Boards |  |
| Finishing                    | Luster Finish Paint,Anodized Aluminum / UPVC<br>Window Frames,Laminated flush doors                                                     |  |
| HVAC Service                 | Split / Box A/C Provision                                                                                                               |  |
| Technology                   | NA                                                                                                                                      |  |